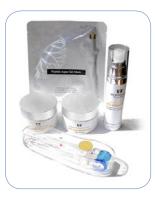

# **MTS HAIR RESTORATION COMPLEX**

# Product Type & Info

Product Classification: Product Type: Manufactured by: Available Size:

MTS Hair Regrowth Solution Package MTS 0.2mm & Hair product Clinical Resolution Lab., Inc. 1 Box

#### 3 Contents

| 1 | MTS Peptide HR Matrix |
|---|-----------------------|
| 1 | MTS Roller            |

(CR2: 0.2mm)

(3.3 fl.oz/100ml) Poly-Vitamin and Peptide Treatment New Era of Skin Rejuvenation with 200 microneedles with GE Lexan polycarbonate resin

- MTS Roller Cleaning Tray 1
- MTS Roller Cleaning Brush 1
- **MTS Sterilizing Solution** 1 (6 fl.oz/180ml) Isopropyl Alcohol 70%, Water