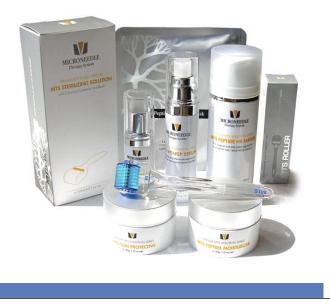

# **PRODUCT CONTENTS**

- 01 MTS ANTI-AGING COMPLEX
- **MTS HAIR RESTORATION COMPLEX**
- 03 MTS VitaPep Serum
- MTS Peptide Mask
- **05** MTS Peptide Moisturizer
- 06 MTS Sun Protective Cream
- 07 MTS Amino Peptide Serum
- 08 MTS Peptide HR Matrix
- 09 MTS Roller CR02
- 10 MTS Sterilizing Solution

# MTS ANTI-AGING COMPLEX

## Product Type & Info

**Product Classification:** Product Type: Manufactured by: Available Size:

MTS Facial Solution Package MTS 0.2mm & Anti-aging products Clinical Resolution Lab., Inc. 1 Box

# 3 Contents

| 1 | MTS VitaPep Serum | (1 fl.oz/30ml) | Poly-Vitamin and Peptide Treatment   |
|---|-------------------|----------------|--------------------------------------|
| 1 | MTS Roller        | (CR2: 0.2mm)   | New Fra of Skin Rejuvenation with 20 |

ew Era of Skin Rejuvenation with 200 microneedles with GE Lexan® polycarbonate resin Ultimate Hydration Booster during night time Regenerating, Hydrating, Smoothing Complex DNA Repair with SFP30

- **MTS Peptide Mask** 5 1
  - MTS Peptide Moisturizer (1 oz/30g)
- 1 MTS Sun Protective Cream (1 oz/30g)
- 1 MTS Roller Cleaning Tray
- 1 MTS Roller Cleaning Brush 1 MTS Sterilizing Solution

(6 fl.oz/180ml) Isopropyl Alcohol 70%, Water