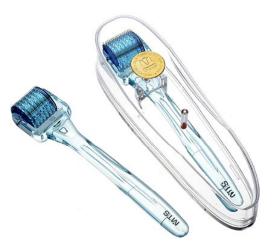

#### Absolute Absorbency

MTS Roller<sup>™</sup> uses 200 very fine needles to injures the skin sufficiently enough to stimulate collagen/elastin production. Resulting micro-channels also aid in infusing therapeutic serums for greater penetration and increasing overall efficacy. Clinical studies from Europe, U.S. and South Korea have proven that serum absorption is increased by as much as 1,000 times when applied with MTS Roller(1). Clinical studies have also shown that treatment with MTS Roller is more consistent in increasing the thickness of the skin than IPL and other resurfacing treatments(2).