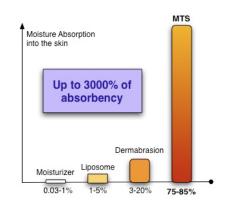

# WHAT IS MICRONEEDLE?

How does "Microneedle Therapy System" work?

At the heart of Microneedle Therapy System (MTS) is our patented MTS Roller<sup>™</sup> – a unique 'Type I' FDA-approved supplemental medical tool that is ideal for non-surgical and non-ablative treatment of various skin conditions such as aging (wrinkles, stretching), scarring (acne, surgical), and hyperpigmentation. Clinical studies have shown MTS (microneedle therapy system) to be more effective than ablative treatments like laser resurfacing, dermabrasion, and chemical peel and just as effective as non-ablative treatments like IPL, CO2 laser, and Fraxel in stimulating collagen and elastin production to thicken the skin thereby erasing wrinkles and smoothing scars.

#### Absolute Absorbency

MTS Roller<sup>™</sup> uses 200 very fine needles to injures the skin sufficiently enough to stimulate collagen/elastin production. Resulting micro-channels also aid in infusing therapeutic serums for greater penetration and increasing overall efficacy. Clinical studies from Europe, U.S. and South Korea have proven that serum absorption is increased by as much as 1,000 times when applied with MTS Roller(1). Clinical studies have also shown that treatment with MTS Roller is more consistent in increasing the thickness of the skin than IPL and other resurfacing treatments(2).

#### There are THREE major advantages for using MTS Roller:

- MTS Rollers are revolutionary. They do the same job that lasers and other ablative methods by increasing the production of collagen with minimal damage to the protective layer of the skin.
- MTS Rollers are effective. In fact, just as effective as lasers, IPL, Thermage and other 'machinebased' treatments, but at a fraction of the cost to practitioners and patients.
- MTS Rollers are safe. "Non-surgical and non-ablative" means more 'forgiving' and skin-friendly treatments. Patients experience little or no pain, downtime, and risk for complications.

#### **Fast Recuperative Power**

The gentle stimulus provided by the MTS Roller is far more "skin friendly" and thus far more effective than many other more invasive and more expensive skin treatments. MTS Roller leaves the entire epidermal barrier fully intact; micro-channels created by 200 precision surgical steel needles seal within hours after application: long enough for new collagen-structures to form within the lower layers of the skin and short enough to allow the patient to resume normal schedules quickly. MTS Rollers eliminate all common negative side effects and risks associated with chemical peeling, dermabrasion, and laser-resurfacing. The skin is thicker and ready sooner for additional treatment. Personal MTS models (CR2, CR3) are virtually painless; clinical models (CR5, CR10, CR20, CR30) should be used with a topical anesthetic.